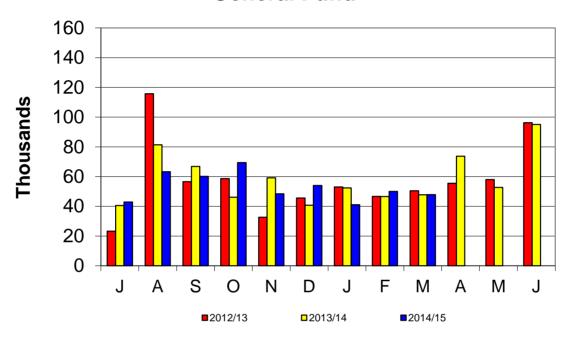

# General Fund (10) as of March 31, 2015

|                                          | 2013-14           | 2013-14           |                | 2014-15              | 2014-15 EOY               |                | 2014-15                 |                |                     |
|------------------------------------------|-------------------|-------------------|----------------|----------------------|---------------------------|----------------|-------------------------|----------------|---------------------|
|                                          | Actual<br>6/30/14 | Actual<br>3/31/14 | % of<br>Actual | Re-Adopted<br>Budget | Anticipated as of 3/31/15 | % of<br>Budget | Actual<br>3/31/15       | % of<br>Budget | Year Over<br>Year % |
| REVENUE:                                 | 0,00,11           | 0,01,11           | , totadi       | Baagot               | 0,01,10                   | Daagot         | 0/01/10                 | Daagot         | 1 oai 70            |
| Property Tax                             | \$38,647,721      | \$16,300,947      | 42.18%         | \$38,763,190         | \$38,866,152              | 100.27%        | \$16,762,309            | 43.24%         | 2.83%               |
| Specific Ownership                       | 7,867,676         | 5,821,973         | 74.00%         | 8,697,729            | 8,227,616                 | 94.59%         | 5,884,072               | 67.65%         | 1.07%               |
| Interest                                 | 40,902            | 27,303            | 66.75%         | 70,000               | 32,456                    | 46.37%         | 17,021                  | 24.32%         | -37.66%             |
| Other Local                              | 1,257,813         | 821,153           | 65.28%         | 1,419,000            | 1,054,823                 | 74.34%         | 672,999                 | 47.43%         | -18.04%             |
| Override Election 1996                   | 4,247,054         | 1,777,026         | 41.84%         | 4,293,559            | 4,219,290                 | 98.27%         | 1,860,197               | 43.33%         | 4.68%               |
| Override Election 2004                   | 4,053,284         | 1,697,570         | 41.88%         | 4,000,456            | 3,992,097                 | 99.79%         | 1,737,619               | 43.44%         | 2.36%               |
| State                                    | 95,353,126        | 70,779,581        | 74.23%         | 104,428,418          | 104,184,008               | 99.77%         | 78,963,802              | 75.62%         | 11.56%              |
| Glade Park Community School              | 0                 | 0                 | 2070           | 0                    | 0                         | 0070           | 0                       | . 0.0270       |                     |
| Juniper Ridge Community School           | (877,019)         | (650,834)         | 74.21%         | 0                    | 0                         |                | 0                       |                | -100.00%            |
| Independence Academy Charter             | (1,891,898)       | (1,413,746)       | 74.73%         | 0                    | 0                         |                | 0                       |                | -100.00%            |
| Mesa Valley Community School             | 0                 | 0                 |                | 0                    | 0                         |                | 0                       |                |                     |
| Grande River Virtual Academy             | 0                 | 0                 |                | 0                    | 0                         |                | 0                       |                |                     |
| Mineral Lease                            | 504,799           | 136,718           | 27.08%         | 530,000              | 338,684                   | 63.90%         | 338,684                 | 63.90%         | 147.72%             |
| Federal                                  | 99,036            | 67,634            | 68.29%         | 78,034               | 82,763                    | 106.06%        | 65,450                  | 83.87%         | -3.23%              |
| Total Revenue                            | \$149,302,494     | \$95,365,325      | 63.87%         | \$162,280,386        | \$160,997,889             | 99.21%         | \$106,302,153           | 65.51%         | 11.47%              |
| EXPENDITURE:                             |                   |                   |                |                      |                           |                |                         |                |                     |
| Instructional Programs                   | \$91,316,327      | \$67,847,922      | 74.30%         | \$98,078,550         | \$98,907,407              | 100.85%        | \$74,447,607            | 75.91%         | 9.73%               |
| Pupil Support Services                   | 14,300,069        | 10,244,202        | 71.64%         | 14,540,503           | 14,262,051                | 98.08%         | 11,419,479              | 78.54%         | 11.47%              |
| General Administration Support           |                   |                   |                |                      |                           |                |                         |                |                     |
| Services                                 | 1,800,007         | 1,284,133         | 71.34%         | 1,693,697            | 1,642,494                 | 96.98%         | 1,474,324               | 87.05%         | 14.81%              |
| School Administration Support            |                   |                   |                |                      |                           |                |                         |                |                     |
| Services                                 | 11,006,005        | 8,102,741         | 73.62%         | 10,804,846           | 10,586,768                | 97.98%         | 9,254,411               | 85.65%         | 14.21%              |
| Business Support Services                | 21,389,514        | 15,216,534        | 71.14%         | 20,909,581           | 19,368,418                | 92.63%         | 16,316,132              | 78.03%         | 7.23%               |
| Central Support Services                 | 4,638,728         | 2,754,801         | 59.39%         | 3,539,906            | 3,772,857                 | 106.58%        | 3,519,258               | 99.42%         | 27.75%              |
| Community Services & Other               | 4 070 507         | 44.000            | 4.000/         | 10.500               | 40 500                    | 400.000/       | 400.000                 | 044.040/       |                     |
| Support Services Transfer to Other Funds | 1,372,537         | 14,000            | 1.02%          | 16,500               | 16,500                    | 100.00%        | 133,822                 | 811.04%        | 100.000/            |
|                                          | 3,218,890         | 3,718,833         | 115.53%        | 0                    | 0                         | 00.040/        | 0                       | 77.000/        | -100.00%            |
| Total Expenditure                        | \$149,042,077     | \$109,183,166     | 73.26%         | \$149,583,583        | \$148,556,495             | 99.31%         | \$116,565,033           | 77.93%         | 6.76%               |
| Transfer to Charter Schools/CPP          | \$0<br>0          | \$0               |                | \$8,643,215          | \$8,643,215               | 100.00%        | \$5,762,447             | 66.67%         |                     |
| Transfer to Capital Projects/Insurance   | 0                 | 0                 |                | 4,376,173            | 4,376,173                 | 100.00%        | 3,575,731               | 81.71%         |                     |
| Transfer to Physical Activities          |                   |                   |                | 20,190               | 20,190                    | 100.00%        | 20,190<br>\$125,923,401 | 100.00%        | 15 220/             |
| Total Expenditure and Transfers          | \$149,042,077     | \$109,183,166     |                | \$162,623,161        | \$161,596,073             | 99.37%         | \$125,923,401           | 77.43%         | 15.33%              |
| GAAP Basis Result of<br>Operations       | 260,417           |                   |                | (342,775)            | (598,184)                 |                |                         |                |                     |
| GAAP Basis Fund Balance                  | 200,417           |                   |                | (342,773)            | (550,104)                 |                |                         |                |                     |
| (Deficit) at Beginning of Year           | 8,665,389         |                   |                | 8,925,806            | 8,925,806                 |                |                         |                |                     |
| GAAP Basis Fund Balance                  |                   |                   |                | 2,2_2,222            | -,,                       |                |                         |                | 1                   |
| (Deficit) at End of Year                 | \$8,925,806       |                   |                | \$8,583,031          | \$8,327,622               |                |                         |                |                     |
| Reserves/Designations:                   |                   |                   |                |                      |                           |                |                         |                |                     |
| Inventories                              | (269,092)         |                   |                | (250,000)            | (250,000)                 |                |                         |                |                     |
| Encumbrances                             | (156,825)         |                   |                | (300,000)            | (300,000)                 |                |                         |                |                     |
|                                          |                   |                   | -              |                      |                           |                |                         |                |                     |
|                                          | \$ 8,499,889      |                   |                | \$ 8,033,031         | 7,777,622                 |                |                         |                |                     |