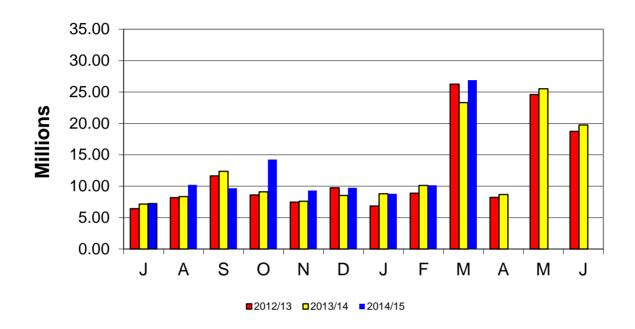

### **March 2015 Budget Charts**

Presented: April 21, 2015

### **Revenue -- General Fund**

|                                   | 12/13         | 13/14         | 14/15         |
|-----------------------------------|---------------|---------------|---------------|
| YTD Revenue                       | \$93,743,179  | \$95,365,327  | \$106,302,153 |
| Annual Budget                     | \$145,912,680 | \$150,081,795 | \$162,280,386 |
| YTD % of Budget                   | 64.25%        | 63.54%        | 65.51%        |
| EOY Actual Revenue                | \$145,289,545 | \$149,302,494 |               |
| % of EOY Actual Revenue to Budget | 99.57%        | 99.48%        |               |