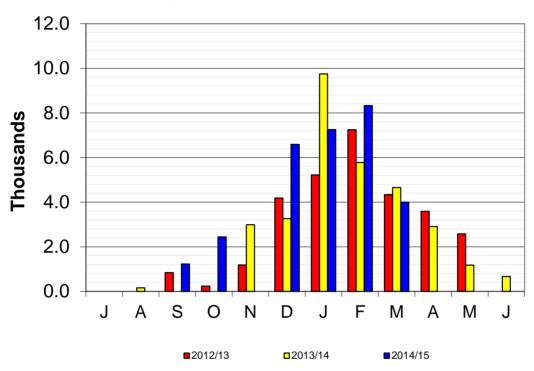

# Communications (Phone Service) General Fund

|                                   | 12/13     | 13/14     | 14/15     |
|-----------------------------------|-----------|-----------|-----------|
| YTD Exp                           | \$193,797 | \$373,755 | \$592,339 |
| Annual Budget                     | \$298,061 | \$351,560 | \$332,396 |
| YTD % of Budget                   | 65.02%    | 106.31%   | 178.20%   |
| EOY Actual Exp                    | \$271,020 | \$413,016 |           |
| % of EOY Actual Revenue to Budget | 90.93%    | 117.48%   |           |

Received e-rate amount for 1st & 2nd Qtr of 2012 resulting in a credit amount.