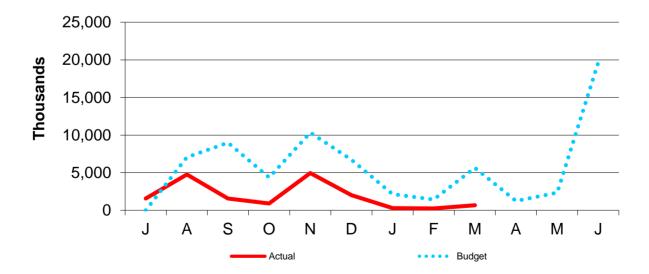

| (25,518)    |               |         | (5,000)       | (5,000)        |         |             |         |           |
| Unreserved/Undesignated Fund<br>Balance at End of Year    | \$1,517,374 |               |         | \$637,195     | \$710,449      |         |             |         |           |

## 2013-2014 Actual

 Transfer:
 \$227.25
 X 20,896.8 to Capital Projects/Insurance Reserve

 Capital Projects
 \$ 3,198,700

 Insurance Reserve
 \$ 1,550,000

 \$ 4,748,700

### 2014-2015 Re-Adopted Budget

 Transfer: \$208.18 X 21,021.1 to Capital Projects/Insurance Reserve

 Capital Projects
 \$ 2,826,173

 Insurance Reserve
 \$ 1,550,000

 \$ 4,376,173

<sup>\*</sup> Insurance Premiums are not considered a transfer.

Presented: April 21, 2015



## **General Fund Interest - 2014-2015**



## March 2015 Investment Summary Reports

Presented: April 21, 2015

|   | U | į |
|---|---|---|
| • | ζ | 2 |
|   | ٢ |   |
|   | Ξ | 2 |
|   | u |   |
|   | _ |   |
|   | - | ŕ |
|   | d | ĺ |

| Type of Investment        | Fund   | Bank or Safekeeping       | Amount       | Date Acquired | Maturity Date | Interest Rate      |
|---------------------------|--------|---------------------------|--------------|---------------|---------------|--------------------|
|                           |        | In Trust with             |              |               |               |                    |
| C-SAFE/Mesa County        | 31     | Mesa County Treasurer     | 6,362,641    | 06/27/03      |               | 0.12%              |
| C-SAFE Account - 01       | Pooled | Central Bank - Denver