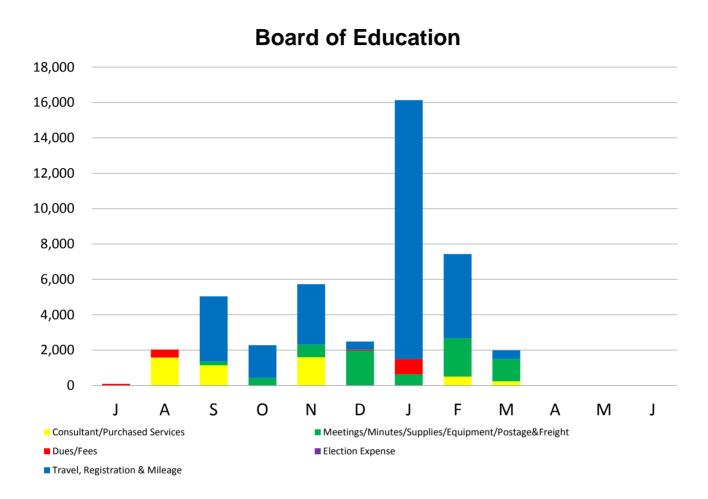

| \$192,557 | \$204,580 |           |
| % of EOY Actual Revenue to Budget | 110.03%   | 116.90%   |           |

Variance is due to the way payments are made

### March 2015 Budget Charts

Presented: April 21, 2015



|                                   | 12/13     | 13/14     | 14/15     |
|-----------------------------------|-----------|-----------|-----------|
| YTD Exp                           | \$81,315  | \$81,907  | \$92,426  |
| Annual Budget                     | \$100,000 | \$100,000 | \$100,000 |
| YTD % of Budget                   | 81.32%    | 81.91%    | 92.43%    |
| EOY Actual Exp                    | \$119,602 | \$123,778 |           |
| % of EOY Actual Revenue to Budget | 119.60%   | 123.78%   |           |

### March 2015 Budget Charts

Presented: April 21, 2015



|                                   | 12/13    | 13/14     | 14/15    |
|-----------------------------------|----------|-----------|----------|
| YTD Exp                           | \$35,863 | \$84,989  | \$43,209 |
| Annual Budget                     | \$73,323 | \$148,323 | \$73,323 |
| YTD % of Budget                   | 48.91%   | 57.30%    | 58.93%   |
| EOY Actual Exp                    | \$56,553 | \$107,161 |          |
| % of EOY Actual Revenue to Budget | 77.13%   | 72.25%    |          |

Presented: April 21, 2015

# Colorado Preschool Program Fund (19) as of March 31, 2015

|                                                           | 2013-14<br>Actual<br>6/30/14 | 2013-14<br>Actual<br>3/31/14 | % of<br>Actual | 2014-15<br>Re-Adopted<br>Budget | 2014-15 EOY<br>Anticipated as<