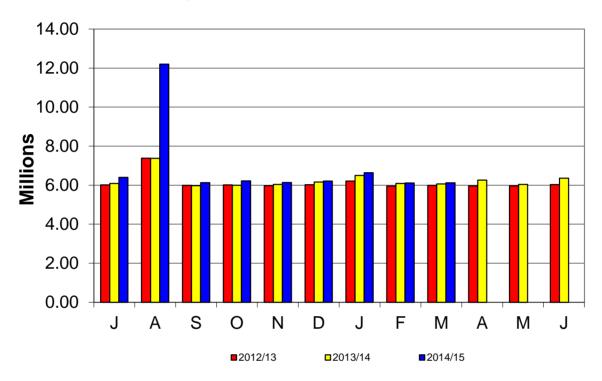

### March 2015 Budget Charts

Presented: April 21, 2015

### **Monthly Salaries -- General Fund**

|                                   | 12/13        | 13/14        | 14/15        |
|-----------------------------------|--------------|--------------|--------------|
| YTD Exp                           | \$55,569,422 | \$56,288,086 | \$62,176,302 |
| Annual Budget                     | \$76,162,159 | \$76,967,399 | \$76,745,961 |
| YTD % of Budget                   | 72.96%       | 73.13%       | 81.02%       |
| EOY Actual Exp                    | \$73,524,594 | \$74,945,264 |              |
| % of EOY Actual Revenue to Budget | 96.54%       | 97.37%       |              |

August 2014 reflects transition in paydate from 18th to last day of the month