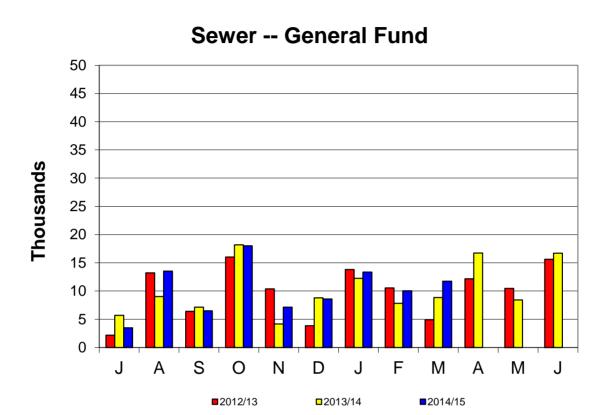

et | 80.47%    | 99.67%    |           |

Variance is due to the way payments are made and timing of rebates received

### March 2015 Budget Charts

Presented: April 21, 2015



|                                   | 12/13     | 13/14     | 14/15     |
|-----------------------------------|-----------|-----------|-----------|
| YTD Exp                           | \$140,186 | \$144,508 | \$166,079 |
| Annual Budget                     | \$175,000 | \$175,000 | \$175,000 |
| YTD % of Budget                   | 80.11%    | 82.58%    | 94.90%    |
| EOY Actual Exp                    | \$192,557 | \$204,580 |           |
| % of EOY Actual Revenue to Budget | 110.03%   | 116.90%   |           |

Variance is due to the way payments are made

### March 2015 Budget Charts

Presented: April 21, 2015



|                                   | 12/13     | 13/14     | 14/15     |
|-----------------------------------|-----------|-----------|-----------|
| YTD Exp                           | \$81,315  | \$81,907  | \$92,426  |
| Annual Budget                     | \$100,000 | \$100,000 | \$100,000 |
| YTD % of Budget                   | 81.32%    | 81.91%    | 92.43%    |
| EOY Actual Exp                    | \$119,602 | \$123,778 |           |
| % of EOY Actual Revenue to Budget | 119.60%   | 123.78%   |           |

### March 2015 Budget Charts

Presented: April 21, 2015



|                                   | 12/13    | 13/14     | 14/15    |
|-----------------------------------|----------|-----------|----------|
| YTD Exp                           | \$35,863 | \$84,989  | \$43,209 |
| An