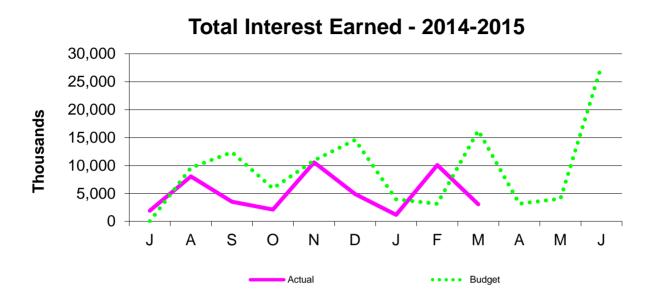

or Encumbrances                              | (25,518)    |               |         | (5,000)       | (5,000)        |         |             |         |           |
| Unreserved/Undesignated Fund<br>Balance at End of Year    | \$1,517,374 |               |         | \$637,195     | \$710,449      |         |             |         |           |

## 2013-2014 Actual

 Transfer:
 \$227.25
 X 20,896.8 to Capital Projects/Insurance Reserve

 Capital Projects
 \$ 3,198,700

 Insurance Reserve
 \$ 1,550,000

 \$ 4,748,700

### 2014-2015 Re-Adopted Budget

 Transfer: \$208.18 X 21,021.1 to Capital Projects/Insurance Reserve

 Capital Projects
 \$ 2,826,173

 Insurance Reserve
 \$ 1,550,000

 \$ 4,376,173

<sup>\*</sup> Insurance Premiums are not considered a transfer.

Presented: April 21, 2015



## **General Fund Interest - 2014-2015**



## March 2015 Investment Summary Reports

Presented: April 21, 2015

|   | U | į |
|---|---|---|
| • | ζ | 2 |
|   | ٢ |   |
|   | Ξ | 2 |
|   | u |   |
|   | _ |   |
|   | - | ŕ |
|   | d | ĺ |

| Type of Investment        | Fund   | Bank or Safekeeping       | Amount       | Date Acquired | Maturity Date | Interest Rate      |
|---------------------------|--------|---------------------------|--------------|---------------|---------------|--------------------|
|                           |        | In Trust with             |              |               |               |                    |
| C-SAFE/Mesa County        | 31     | Mesa County Treasurer     | 6,362,641    | 06/27/03      |               | 0.12%              |
| C-SAFE Account -