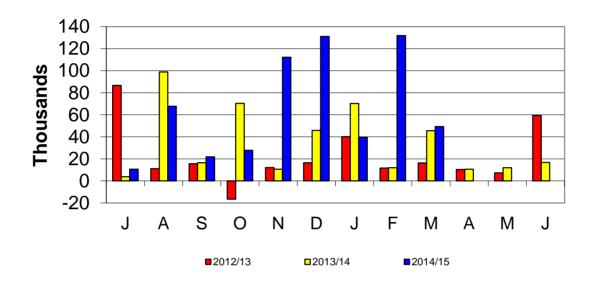

### **Revenue -- General Fund**

|                                   | 12/13         | 13/14         | 14/15         |
|-----------------------------------|---------------|---------------|---------------|
| YTD Revenue                       | \$93,743,179  | \$95,365,327  | \$106,302,153 |
| Annual Budget                     | \$145,912,680 | \$150,081,795 | \$162,280,386 |
| YTD % of Budget                   | 64.25%        | 63.54%        | 65.51%        |
| EOY Actual Revenue                | \$145,289,545 | \$149,302,494 |               |
| % of EOY Actual Revenue to Budget | 99.57%        | 99.48%        |               |