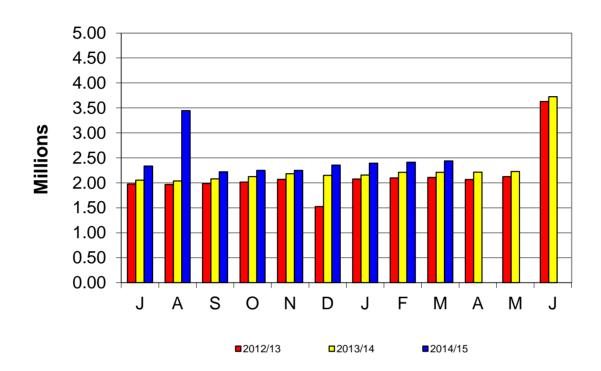

### March 2015 Budget Charts

Presented: April 21, 2015

### **Benefits -- General Fund**

|                                   | 12/13        | 13/14        | 14/15        |
|-----------------------------------|--------------|--------------|--------------|
| YTD Exp                           | \$17,826,697 | \$19,204,875 | \$22,098,625 |
| Annual Budget                     | \$23,757,179 | \$26,644,156 | \$28,774,759 |
| YTD % of Budget                   | 75.04%       | 72.08%       | 76.80%       |
| EOY Actual Exp                    | \$25,646,221 | \$27,368,656 |              |
| % of EOY Actual Revenue to Budget | 107.95%      | 102.72%      |              |

July and August 2014 reflects transition in paydate from 18th to last day of the month