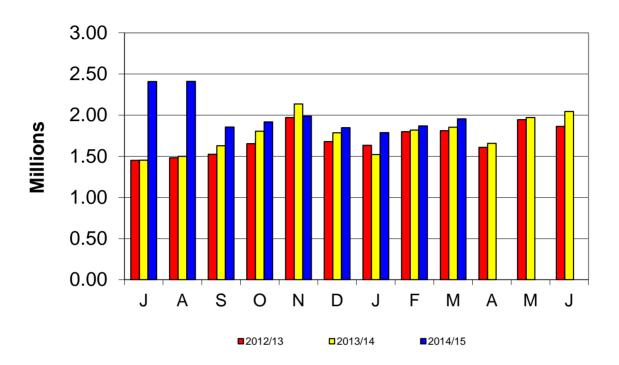

### March 2015 Budget Charts

Presented: April 21, 2015

### **Hourly Salaries -- General Fund**

|                                   | 12/13        | 13/14        | 14/15        |
|-----------------------------------|--------------|--------------|--------------|
| YTD Exp                           | \$15,003,903 | \$15,495,788 | \$18,033,933 |
| Annual Budget                     | \$21,564,889 | \$21,565,975 | \$23,314,608 |
| YTD % of Budget                   | 69.58%       | 71.85%       | 77.35%       |
| EOY Actual Exp                    | \$20,420,025 | \$21,166,432 |              |
| % of EOY Actual Revenue to Budget | 94.69%       | 98.15%       |              |

July and August 2014 reflects transition in paydate from 18th to last day of the month