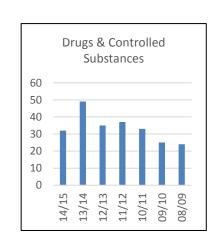

|       | 2     | 3       | 3     |         | 6     |
| DSP      |     |        |        |     |     |        |       |     |     |       |        |      | 0     |       |       |         |       |         | 2     |
| VOO      | 6   |        | 8      |     |     |        | 2     |     |     |       |        |      | 6     | 10    | 7     | 8       | 10    | 5       | 11    |
| Total    | 34  | 8      | 45     | 9   | 3   | 1      | 5     | 5   | 0   | 0     | 1      | 0    | 46    | 65    | 49    | 60      | 59    | 43      | 66    |

## **Category Description**

100 - drug or controlled substance

200 - alcohol

300 - tobacco

400 - felony assault

500 - dangerous weapons

600 - robbery

700 - other felonies

DSP - destruction / defacement of school property

V00 - other violations









## **Licensed Personnel Action**

Board of Education Resolution: 82

Adopted: April 21, 2015

| Name                     | School/Assignment                   | Effective Date   |     |
|--------------------------|-------------------------------------|------------------|-----|
| Retirements              |                                     |                  |     |
| Allen, Susan             | FMHS/SPED Moderate Needs            | May 21, 2015     |     |
| Cary-King, Susan         | Loma/5 <sup>th</sup> Grade          | May 21, 2015     |     |
| Chamberlain, Susan       | Shelledy/3 <sup>rd</sup> Grade      | May 21, 2015     |     |
| Daily, Nola              | Dos Rios/Computer Education         | May 21, 2015     |     |
| Davis, Tom               | Scenic/Broadway/Music