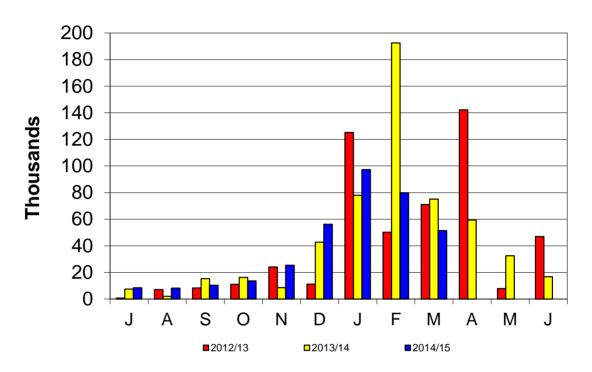

# Communications (Phone Service) General Fund

|                                   | 12/13     | 13/14     | 14/15     |
|-----------------------------------|-----------|-----------|-----------|
| YTD Exp                           | \$193,797 | \$373,755 | \$592,339 |
| Annual Budget                     | \$298,061 | \$351,560 | \$332,396 |
| YTD % of Budget                   | 65.02%    | 106.31%   | 178.20%   |
| EOY Actual Exp                    | \$271,020 | \$413,016 |           |
| % of EOY Actual Revenue to Budget | 90.93%    | 117.48%   |           |

Received e-rate amount for 1st & 2nd Qtr of 2012 resulting in a credit amount.