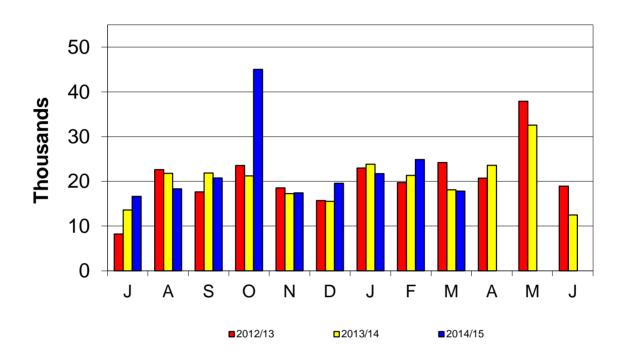

### **Monthly Salaries -- General Fund**

|                                   | 12/13        | 13/14        | 14/15        |
|-----------------------------------|--------------|--------------|--------------|
| YTD Exp                           | \$55,569,422 | \$56,288,086 | \$62,176,302 |
| Annual Budget                     | \$76,162,159 | \$76,967,399 | \$76,745,961 |
| YTD % of Budget                   | 72.96%       | 73.13%       | 81.02%       |
| EOY Actual Exp                    | \$73,524,594 | \$74,945,264 |              |
| % of EOY Actual Revenue to Budget | 96.54%       | 97.37%       |              |

August 2014 reflects transition in paydate from 18th to last day of the month